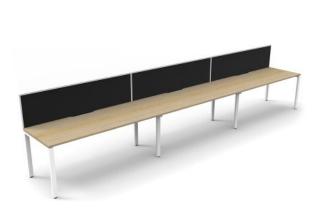

# Deluxe Infinity Profile Leg Single Sided Desk with Screen - Three Person

## **SPECIFICATIONS**

**SIZE OPTIONS (Millimeters)??** 

3 Person;

3600w x 750d x 730h

4500w x 750d x 730h

5400w x 750d x 730h

## **COLOUR OPTIONS**

Desk Top Options - Natural Oak or Natural White scalloped top as shown. Frame and Legs Options - Black or White powdercoated steel as shown. Screen Options - Black fabric with White frame or Grey fabric with Black frame.

### **FEATURES**

Offered in 1 Person through to 5 Persons required for your run of desks
60 x 30 profile leg adds a minimalist look
Maximise office space - large, medium or small desks
750mm Depth worktop per user
Optional Screen - available in Black fabric with White frame or Grey fabric with Black frame