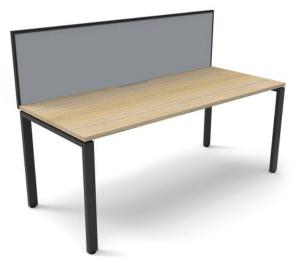

## Deluxe Infinity Profile Leg Single Sided Desk with Screen - One Person

WARRANTY

SKU: FNXDPSS1S

## **SPECIFICATIONS**

SIZE OPTIONS (Millimetres)??

1 Person;

1200w x 750d x 730h 1500w x 750d x 730h

1800w x 750d x 730h

## **COLOUR OPTIONS**

Desk Top Options - Natural Oak or Natural White scalloped top as shown. Frame and Legs Options - Black or White powdercoated steel as shown. Screen Options - Black fabric with White frame or Grey fabric with Black frame.

## **FEATURES**

Offered in 1 Person through to 5 Persons required for your run of desks
60 x 30 profile leg adds a minimalist look
Maximise office space - large, medium or small desks
750mm Depth worktop per user
Optional Screen - available in Black fabric with White frame or Grey fabric with Black frame