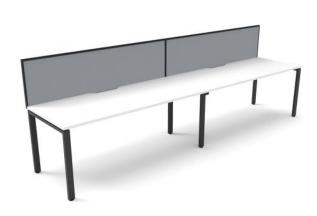

#### 2 Person;

2400w x 750d x 730h 3000w x 750d x 730h 3600w x 750d x 730h

### **COLOUR OPTIONS**

Desk Top Options - Natural Oak or Natural White scalloped top as shown. Frame and Legs Options - Black or White powder-coated steel as shown. Screen Options - Black fabric with White frame or Grey fabric with Black frame.

## **FEATURES**

Offered in 1 Person through to 5 Persons required for your run of desks
60 x 30 profile leg adds a minimalist look
Maximise office space - large, medium or small desks
750mm depth work top per user
Optional Screen - available in Black fabric with White frame or Grey fabric with Black frame