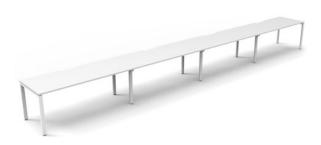

## **SIZE OPTIONS (Millimeters)??**

4 Person;

4800w x 750d x 730h

6000w x 750d x 730h

7200w x 750d x 730h

#### **COLOUR OPTIONS**

Desk Top Options - Natural Oak or Natural White scalloped top as shown. Frame and Legs Options - Black or White powder-coated steel as shown.

??

## **FEATURES**

Offered in 1 Person through to 5 Persons required for your run of desks 60 x 30 profile leg adds a minimalist look
Maximise office space - large, medium or small desks
750mm Depth worktop per user
Two desktop board colour options
Two powder-coated steel frame and leg options