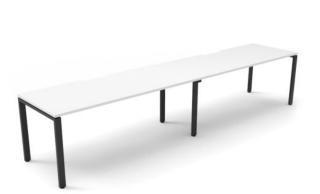

# Deluxe Infinity Profile Leg Single Sided Desk - Two Person

## **SPECIFICATIONS**

SIZE OPTIONS (Millimeters)??

2 Person;

2400w x 750d x 730h 3000w x 750d x 730h 3600w x 750d x 730h

#### **COLOUR OPTIONS**

Desk Top Options - Natural Oak or Natural White scalloped top as shown. Frame and Legs Options - Black or White powdercoated steel as shown.

??

??

## **FEATURES**

Offered in 1 Person through to 5 Persons required for your run of desks 60 x 30 profile leg adds a minimalist look

Maximise office space - large, medium or small desks
750mm Depth worktop per user