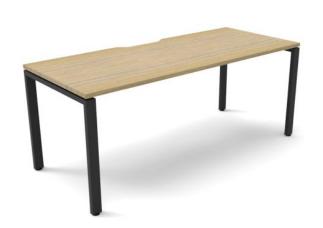

## **COLOUR OPTIONS**

Desk Top Options - Natural Oak or Natural White scalloped top as shown. Frame and Legs Options - Black or White powder-coated steel as shown.

## **FEATURES**

Offered in 1 Person through to 5 Persons required for your run of desks 60 x 30 profile leg adds a minimalist look

Maximise office space

Large, medium or small desks

750mm Depth work top per user