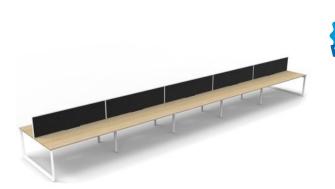

## Deluxe Infinity Loop Leg Double Sided Desk with Screen - Ten Person

WARRANTY

## SPECIFICATIONS

| Specification | Details                                                       |
|---------------|---------------------------------------------------------------|
|               | 10 Person;                                                    |
| Size Options  | 6000w x 1530d x 730h                                          |
| (mm)          | 7500w x 1530d x 730h                                          |
|               | 9000w x 1530d x 730h                                          |
|               | Desk Top Options - Natural Oak or Natural White scalloped top |
|               | as shown.                                                     |
| Colour        | Table Frame/Screen Options - Powder coated steel as shown -   |
| Options       | available as follows:                                         |
|               | 1. Black Leg with Grey fabric/Black Frame Screen              |
|               | 2. White Leg with Black fabric/White Frame Screen             |

## FEATURES

Premium bevelled edge loop leg design for a sleek, professional finish ?? Space-efficient desks available in large, medium, or small sizes ?? 750mm deep worktop per user for optimal workspace ?? Choose from two desktop board colours and powder-coated frame finishes Privacy screens in Black or Grey fabric for added functionality and style