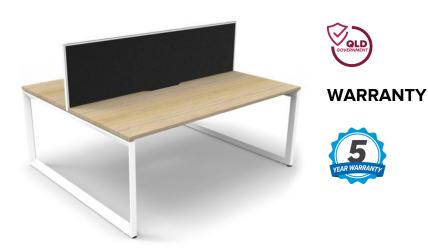

## **Deluxe Infinity Loop Leg Double Sided Desk with Screen - Two Person**

CONTRACTS

Provider

Furniture

SKU: FNXDLD2S

## **SPECIFICATIONS**

| SPECIFICATI   | ONS                                                              |
|---------------|------------------------------------------------------------------|
| Specification | Details                                                          |
|               | 2 Person;                                                        |
| Size Options  | 1200w x 1530d x 730h                                             |
| (mm)          | 1500w x 1530d x 730h                                             |
|               | 1800w x 1530d x 730h                                             |
|               | Desk Top Options - Natural Oak or Natural White scalloped top as |
|               | shown.                                                           |
| Colour        | Table Frame/Screen Options - Powder coated steel as shown -      |
| Options       | available as follows:                                            |
|               | 1. Black Leg with Grey fabric/Black Frame Screen                 |
|               | 2. White Leg with Black fabric/White Frame Screen                |