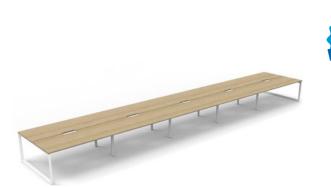

## Deluxe Infinity Loop Leg Double Sided Desk - Ten Person

WARRANTY

SKU: FNXDLD10

## **SPECIFICATIONS**

**SIZE OPTIONS (Millimeters)** 10 Person;

6000w x 1530d x 730h 7500w x 1530d x 730h 9000w x 1530d x 730h

## **COLOUR OPTIONS**

Desk Top Options - Natural Oak or Natural White scalloped top as shown. Frame and Legs Options - Black or White powder-coated steel as shown.

## **FEATURES**

Bevelled edge loop leg finish??gives a premium look Maximise office space - large, medium or small desks 750mm Depth worktop per user Two desktop board colour options Two powder-coated steel frame and leg options