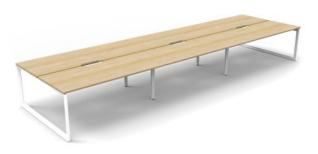

# Deluxe Infinity Loop Leg Double Sided Desk - Six Person

## **COLOUR OPTIONS**

Desk Top Options - Natural Oak or Natural White scalloped top as shown. Frame and Legs Options - Black or White powdercoated steel as shown.

#### 6 Person;

3600w x 1530d x 730h 4500w x 1530d x 730h 5400w x 1530d x 730h

??

## **FEATURES**

Bevelled edge loop leg finish??gives a premium look Maximise office space - large, medium or small desks 750mm Depth worktop per user Two desktop board colour options Two powder-coated steel frame and leg options