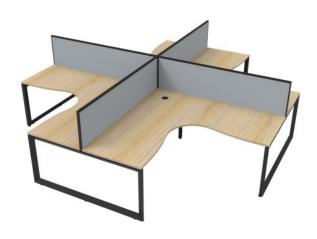

## **Deluxe Infinity Loop Leg Corner Pod with Screens - Four Person**

## **SPECIFICATIONS**

| Specification  | Details                                                                  |
|----------------|--------------------------------------------------------------------------|
|                | 4 Person with??Screens;                                                  |
| Size Options   | 3030w x 3030w x 750d x 730h                                              |
| (mm)           | 3630w x 3030w x 750d x 730h                                              |
|                | 3630w x 3630w x 750d x 730h                                              |
|                | Desk Top Options - Natural Oak or Natural White scalloped top as shown.  |
| Colour Options | Table Frame/Screen Options - Powder coated steel as shown - available as |
|                | follows:                                                                 |
|                | 1. Black Leg with Grey fabric/Black Frame Screen                         |
|                | 2. White Leg with Black fabric/White Frame Screen                        |