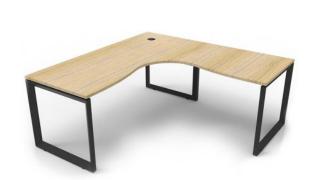

## **SPECIFICATIONS**

| Specification         | Details                                                           |
|-----------------------|-------------------------------------------------------------------|
|                       | 1500w x 1500w x 750d x 730h                                       |
| Dimonsions (mm)       | 1800w x 1500w x 750d x 730h                                       |
| Dimensions (mm)       | 1800w x 1800w x 750d x 730h                                       |
|                       | 1800w x 1850w x 750d x 730h / 600d Return                         |
|                       | Bevelled edge loop leg underframe in powder-coated steel - 60mm x |
| Frame and Leg Profile | 45mm??                                                            |
| (mm)                  | Dual cross bar for added stability                                |
|                       | Adjustable levelling feet                                         |
|                       | E0 rated Melamine board                                           |
| Tablatan              | 25mm thick                                                        |
| Tabletop              | 80mm diameter cable entry with cover                              |
|                       | Optional desk return                                              |
| Calaura               | Top: Available in Natural White and Natural Oak top options.      |
| Colours               | Frame: Black Satin or White powder coat steel underframe.         |