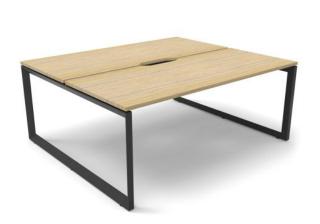

# **SPECIFICATIONS**

SIZE OPTIONS (Millimeters)?? 2 Person;

1200w x 1530d x 730h

1500w x 1530d x 730h 1800w x 1530d x 730h

#### **COLOUR OPTIONS**

Desk Top Options - Natural Oak or Natural White scalloped top as shown. Frame and Legs Options - Black or White powder-coated steel as shown.

## **FEATURES**

Bevelled edge loop leg finish??gives a premium look Maximise office space - large, medium or small desks 750mm Depth worktop per user Two desktop board colour options Two powder-coated steel frame and leg options