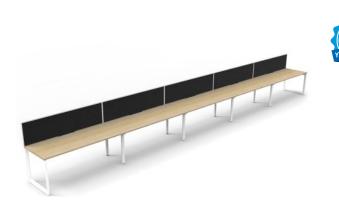

# Deluxe Infinity Loop Leg Single Sided Desk with Screen - Five Person

WARRANTY

SKU: FNXDLSS5S

#### **COLOUR OPTIONS**

Desk Top Options - Natural Oak or Natural White scalloped top as shown. Frame and Legs Options - Black or White powdercoated steel as shown. Screen Options - Black fabric with White frame or Grey fabric with Black frame.

### SIZE OPTIONS (Millimeters)??

5 Person; 6000w x 750d x 730h 7500w x 750d x 730h 9000w x 750d x 730h

## FEATURES

Offered in 1 Person through to 5 Persons required for your run of desks Bevelled edge loop leg finish??gives a premium look Maximise office space - large, medium or small desks 750mm Depth work top per user Choice of two desktop board colour options and two powder-coated steel frame and leg options Optional Screen - Black fabric with White frame or Grey fabric with Black frame