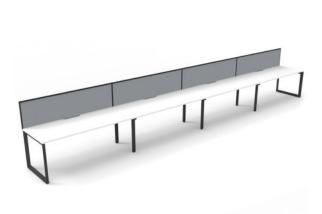

# Deluxe Infinity Loop Leg Single Sided Desk with Screen - Four Person

## **COLOUR OPTIONS**

Desk Top Options - Natural Oak or Natural White scalloped top as shown. Frame and Legs Options - Black or White powdercoated steel as shown. Screen Options - Black fabric with White frame or Grey fabric with Black frame.

#### **SIZE OPTIONS (Millimeters)??**

4 Person; 4800w x 750d x 730h 6000w x 750d x 730h 7200w x 750d x 730h

## **FEATURES**

Offered in 1 Person through to 5 Persons required for your run of desks
Bevelled edge loop leg finish??gives a premium look
Maximise office space - large, medium or small desks
750mm Depth work top per user
Two desk top board colour options
Two powdercoated steel frame and leg options
Optional Screen - Black fabric with White frame or Grey fabric with Black frame