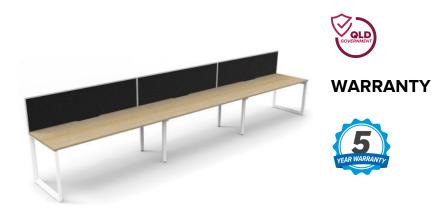

## Deluxe Infinity Loop Leg Single Sided Desk with Screen - Three Person

CONTRACTS

SKU: FNXDLSS3S

## **COLOUR OPTIONS**

Desk Top Options - Natural Oak or Natural White scalloped top as shown. Frame and Legs Options - Black or White powdercoated steel as shown. Screen Options - Black fabric with White frame or Grey fabric with Black frame.

## FEATURES

Offered in 1 Person through to 5 Persons required for your run of desks Bevelled edge loop leg finish??gives a premium look Maximise office space Large, medium or small desks 750mm Depth work top per user Two desk top board colour options Two powdercoated steel frame and leg options Optional Screen - Black fabric with White frame or Grey fabric with Black frame