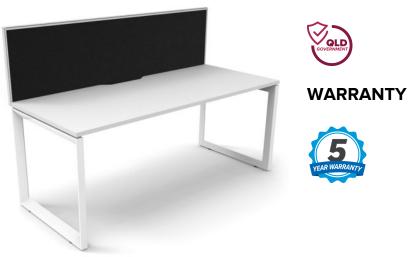

## Deluxe Infinity Loop Leg Single Sided Desk with Screen - One Person

CONTRACTS

## SPECIFICATIONS

SKU: FNXDLSS1S

| Specification | Details                                                          |
|---------------|------------------------------------------------------------------|
|               | 1 Person;                                                        |
| Size Options  | 1200w x 750d x 730h                                              |
| (mm)          | 1500w x 750d x 730h                                              |
|               | 1800w x 750d x 730h                                              |
|               | Desk Top Options - Natural Oak or Natural White scalloped top as |
|               | shown.                                                           |
| Colour        | Table Frame/Screen Options - Powder coated steel as shown -      |
| Options       | available as follows:                                            |
|               | 1. Black Leg with Grey fabric/Black Frame Screen                 |
|               | 2. White Leg with Black fabric/White Frame Screen                |