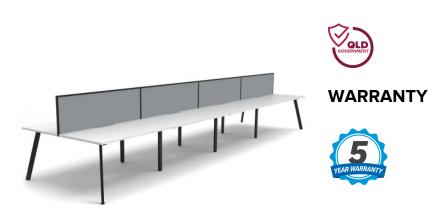

## Eternity Double Sided Desk with Screen - Eight Person

**CONTRACTS** 

Provider

Furniture

OLALITY . BEST PRICES

SKU: FNXDED8S

| Specification | Details                                                          |
|---------------|------------------------------------------------------------------|
|               | 8 Person;                                                        |
| Size Options  | 4800w x 1530d x 730h                                             |
| (mm)          | 6000w x 1530d x 730h                                             |
|               | 7200w x 1530d x 730h                                             |
|               | Desk Top Options - Natural Oak or Natural White scalloped top as |
|               | shown.                                                           |
| Colour        | Table Frame/Screen Options - Powder-coated steel as shown -      |
| Options       | available as follows:                                            |
|               | 1. Black Leg with Grey fabric/Black Frame Screen                 |
|               | 2. White Leg with Black fabric/White Frame Screen                |

## FEATURES

Modern splayed Eternity Leg design for a sleek office look ??

Contact your local BFX Consultant, click here or scan to view colours & options >