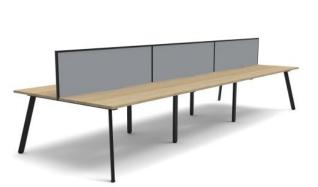

## **SPECIFICATIONS**

| Specification | Details                                                          |
|---------------|------------------------------------------------------------------|
|               | 6 Person;                                                        |
| Size Options  | 3600w x 1530d x 730h                                             |
| (mm)          | 4500w x 1530d x 730h                                             |
|               | 5400w x 1530d x 730h                                             |
|               | Desk Top Options - Natural Oak or Natural White scalloped top as |
|               | shown.                                                           |
| Colour        | Table Frame/Screen Options - Powder-coated steel as shown -      |
| Options       | available as follows:                                            |
|               | 1. Black Leg with Grey fabric/Black Frame Screen                 |
|               | 2. White Leg with Black fabric/White Frame Screen                |

## **FEATURES**

Sleek splayed Eternity Leg for a contemporary, professional look Space-saving design with large, medium, or small desk sizes 750mm deep worktop per user with a 30mm cable management gap