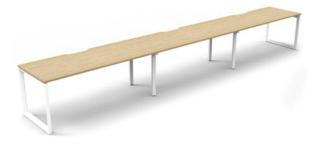

# Deluxe Infinity Loop Leg Single Sided Desk - Three Person

#### **SIZE OPTIONS (Millimeters)??**

3 Person;

3600w x 750d x 730h

4500w x 750d x 730h

5400w x 750d x 730h

## **COLOUR OPTIONS**

Desk Top Options - Natural Oak or Natural White scalloped top as shown. Frame and Legs Options - Black or White powdercoated steel as shown.

??

??

# **FEATURES**

Offered in 1 Person through to 5 Persons required for your run of desks
Bevelled edge loop leg finish??gives a premium look
Maximise office space - large, medium or small desks
750mm Depth worktop per user
Two desktop board colour options
Two powder-coated steel frame and leg options