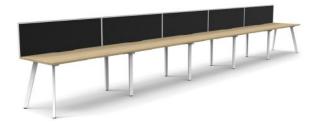

## **Eternity Single Sided Desk with Screen - Five Person**

## **SPECIFICATIONS**

| Specification        | Details                                                                                      |
|----------------------|----------------------------------------------------------------------------------------------|
| Size Options<br>(mm) | 5 Person;<br>6000w x 750d x 730h<br>7500w x 750d x 730h<br>9000w x 750d x 730h               |
| Colour Options       | Desk Top Options - Natural Oak or Natural White scalloped top as shown.                      |
|                      | Table Frame/Screen Options - Powder coated steel as shown - available as follows:            |
|                      | Black Leg with Grey fabric/Black Frame Screen White Leg with Black fabric/White Frame Screen |

## **FEATURES**

Available in configurations for 1 to 5 people to accommodate any office layout ?? Sleek 45-degree splayed Eternity Leg for a modern and sophisticated design ??

Contact your local BFX Consultant, click here or scan to view colours & options >