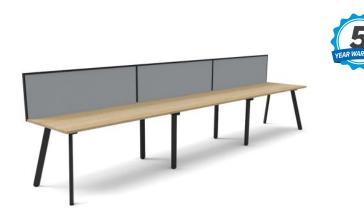

## Eternity Single Sided Desk with Screen -Three Person

WARRANTY

SKU: FNXDESS3S

## SPECIFICATIONS

| Specification  | Details                                                               |
|----------------|-----------------------------------------------------------------------|
|                | 3 Person;                                                             |
| Size Options   | 3600w x 750d x 730h                                                   |
| (mm)           | 4500w x 750d x 730h                                                   |
|                | 5400w x 750d x 730h                                                   |
| Colour Options | Desk Top Options - Natural Oak or Natural White scalloped top as      |
|                | shown.                                                                |
|                | Table Frame/Screen Options - Powder coated steel as shown - available |
|                | as follows:                                                           |
|                | 1. Black Leg with Grey fabric/Black Frame Screen                      |
|                | 2. White Leg with Black fabric/White Frame Screen                     |