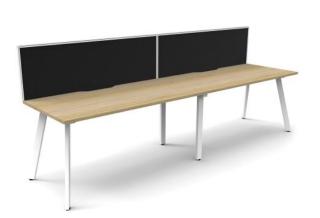

## **Eternity Single Sided Desk with Screen - Two Person**

## **SPECIFICATIONS**

| Specification  | Details                                                                  |
|----------------|--------------------------------------------------------------------------|
|                | 2 Person;                                                                |
| Size Options   | 1200w x 1530d x 730h                                                     |
| (mm)           | 1500w x 1530d x 730h                                                     |
|                | 1800w x 1530d x 730h                                                     |
| Colour Options | Desk Top Options - Natural Oak or Natural White scalloped top as shown.  |
|                | Table Frame/Screen Options - Powder coated steel as shown - available as |
|                | follows:                                                                 |
|                | 1. Black Leg with Grey fabric/Black Frame Screen                         |
|                | 2. White Leg with Black fabric/White Frame Scree                         |