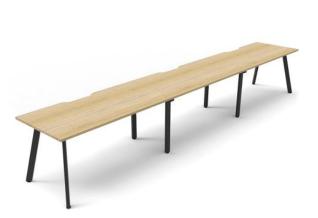

# **Eternity Single Sided Desk - Three Person**

## **COLOUR OPTIONS**

Desk Top Options - Natural Oak or Natural White scalloped top as shown. Frame and Legs Options - Black or White powder-coated steel as shown.

# **SIZE OPTIONS (Millimeters)??**

3 Person; 3600w x 750d x 730h 4500w x 750d x 730h 5400w x 750d x 730h

??

#### **FEATURES**

Offered in 1 Person through to 5 Persons required for your run of desks Stylish splayed Eternity Leg Maximise office space Large, medium or small desks 750mm Depth worktop per user

Contact your local BFX Consultant, click here or scan to view colours & options >