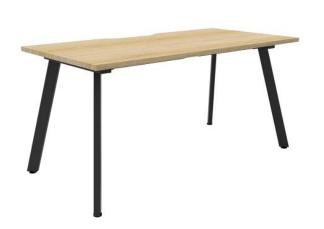

# **COLOUR OPTIONS**

Desk Top Options - Natural Oak or Natural White scalloped top as shown. Frame and Legs Options - Black or White powder-coated steel as shown.