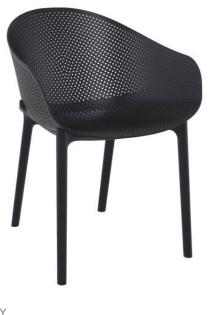

## **Sky Outdoor Chair**

WARRANTY

## SPECIFICATIONS

SIZE (MILLIMETERS) Overall Open: 540W x 600D x 810H with Seat Height: 450

**COLOURS** Offered in Black, Anthracite, Red, White, Mango & Taupe as shown.

## **FEATURES**

5 year structural warranty Produced with polypropylene reinforced with glass fiber obtained by means of the latest generation of air moulding technology Weather resistant UV Stabilised ??? will not fade under direct sunlight Made in Europe Suitable for indoor and outdoor use Load capacity of 150 kg Supplied unassembled ??? Assembly required