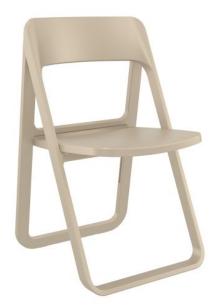

# **Dream Folding Chair**

# SIZE (MILLIMETERS)

Overall Open: 480W x 520D x 820H with Seat Height: 450

Overall Flat: 480W x 110D x 940H

#### **COLOURS**

Offered in Black, Dark Grey, Olive Green, Red, Taupe and White as shown.

## **FEATURES**

5 year structural warranty
Designed by Frederic Boonen
One-piece injection moulded polypropylene
Folds flat for stacking and ease of storage
Suitable for indoor or outdoor use
Made of UV stabilised polypropylene reinforced with glass fibre
Supplied assembled
Weather resistant