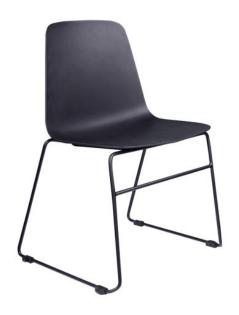

# **Lola Stacking Chair - Plastic Shell**

### **SIZE (Millimetres)**

Leg Width: 580 Back Width Top: 380 Seat Width: 520 Leg Depth: 520 Back Width Bottom: 500 Seat Depth: 430

Leg Height: 465 Back Height: 410 Seat Height (Top to Floor): 850

Overall: 850H x 520W x 580D Can be stacked 4 - 6 chairs high

#### **COLOURS**

Lola Stacking Chair - Plastic Shell available in various popular colour options as shown.

## **FEATURES**

Sturdy Fixed-Height sled base that stacks four to six chairs high

Lola Collection is designed to fit anywhere and everywhere for a uniform look

Works wonders in training, conference, classroom and cafeteria settings

Moulded shell is a timeless classic

The Plastic Shell has a minimal design, making it easy to maintain

140kg load capacity rating

Lola Stacking Chair is available in three (3) different seat options – Plastic Shell, Plastic Shell and Seat Pad or Full