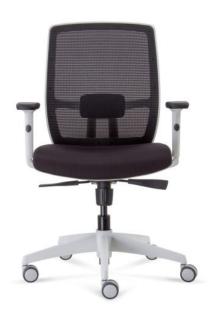

## **Loxton Promesh Chair with Armrests**

## **SPECIFICATIONS**

| Specification           | Details                                                                                                                                                                                                                |
|-------------------------|------------------------------------------------------------------------------------------------------------------------------------------------------------------------------------------------------------------------|
| Dimensions              | Seat Height - 420-510mm                                                                                                                                                                                                |
| (mm)                    | Overall - 510h x 480w x 545d                                                                                                                                                                                           |
| Armrests??              | Available with adjustable armrests (removable)                                                                                                                                                                         |
| Materials               | High back mesh?? Synchro mechanism 3 Levers                                                                                                                                                                            |
| Mobility                | 5-star base with castors                                                                                                                                                                                               |
| Colours                 | Offered in Black Mesh backrest with Black upholstered Seat with a stylish off-white 5-star base on castors. Also available in Ninderry fabric, please contact your local BFX Sales Consultant for further information. |
| Active Load<br>Capacity | 135kg                                                                                                                                                                                                                  |