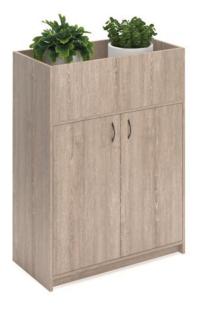

# **Planter Cupboard - Swing Doors**

#### **COLOURS**

Board Colour Options - Made to Order - choose from a wide range of on-trend E0 quality board colour options as shown.

Includes Black plastic drip trays (plants and pots displayed not included).

### **FEATURES**

Belongs to the BFX modern Planter Series

Adding living plants to your office or classroom layouts look amazing and they also reduce stress and energise the workspace

Planter Series includes Open Storage Shelves, Sliding Door Cupboards, and Swing Doors cabinet-top planter box