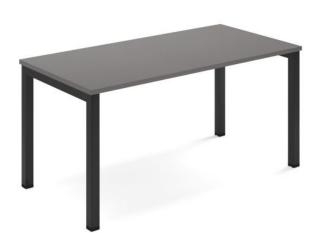

## **Toro Straight Office Desk - 2100 Wide**

**CONTRACTS** 

WARRANTY

SKU: TDS2100

## **SPECIFICATIONS**

SIZE (Millimeters)

Desktop available in 2 Made to Order sizes;
725H X 2100W X 600D
725H X 2100W X 750D

## **FEATURES**

Square shaped modern leg system Durable 25mm E0 board

Optional Privacy screen with pinnable surface

Strong steel frame in a powdercoated white or black finish

Optional scallop top to keep work surface free of cables