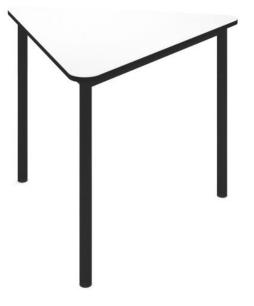

## General Purpose Triangle Table - Fixed Height

## **SPECIFICATIONS**

| Specification  | Details                                                            |
|----------------|--------------------------------------------------------------------|
|                | - 800W x 709D                                                      |
| Size Options   | - 1000W x 883D                                                     |
| (mm)           | - 1200W x 1057D                                                    |
|                | - 1350W x 1186D                                                    |
| Height Options | Fixed Height 720h or 900h                                          |
| Materials      | 18mm Melamine E0 Board, Powder-Coat Steel Welded Frame             |
| Colour Options | Available in a wide range of made-to-order board colours as shown. |

## **FEATURES**

Corner-friendly shape maximises the use of tight spaces Strong, durable powder-coated steel frame Fixed height options: 720mm or 900mm Easy to clean with customisable colours

Versatile for custom configurations with other tables