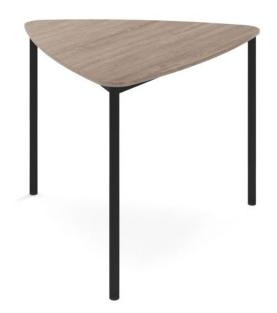

# General Purpose Plectrum Table - Fixed Height

#### SIZE (Millimeters)

2 Fixed height options are available including: Fixed Height - 720h Fixed Height - 900h

Stocked in 18mm table top, size options??including: 800W x 743D 1000W x 929D 1200W x 1114D 1350W x 1254D

# FEATURES

Wide range of size options including single user or group user tables??

Contact your local BFX Consultant, click here or scan to view colours & options >