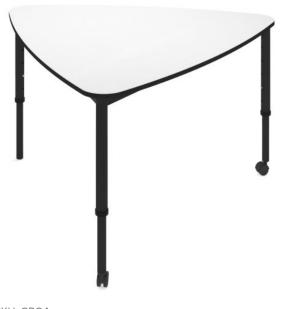

# General Purpose Plectrum Table - Adjustable Height

#### **SIZE (Millimeters)**

Standard Adjustable Height - 520 to 760h Stocked in 18mm table top, size options??including: 800W x 743D 1000W x 929D 1200W x 1114D 1350W x 1254D

#### **COLOURS**

Table top Options - Available in a wide range of Made to Order board colours as shown.

Table frame Options - available in powder coat Black finish. Leg colour upgrade available in 3 colours including Capri Blue, Juice Green and Oyster Grey powdercoat steel options.

# **FEATURES**

Wide range of size options including single user or group user tables

2 x 50mm castors make it easy to rearrange tables

Standard Adjustable Leg (adjustable to 520, 580, 640, 700, 760 heights) according to preferences

Stylish new lea design to suit modern businesses and classrooms with optional coloured lea upgrade in 3 colo

Contact your local BFX Consultant, click here or scan to view colours & options >