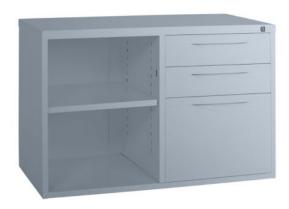

# Statewide Mobile Caddy with Open Shelf

# **SIZE (Millimeters)**

Offered in three (3) sizes; 675h x 900w x 450d 675h x 1200w x 450d 600h x 1200w x 450d

# **FEATURES**

Secure single point lock mechanism
Single piece wrap around steel body
Durable powder coat finish
fitted with Polypropelyne (PP) Plastic doors
Manufactured??in Australia
Lifetime supplier warranty