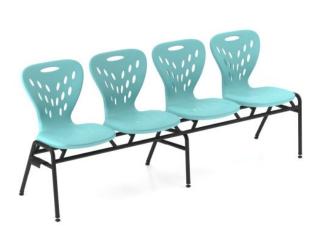

## **Dynami Linking Beam Seat**

## **SPECIFICATIONS**

| Specification          | Details                                            |
|------------------------|----------------------------------------------------|
| Dimensions             | 440h x 1850w x 470d                                |
| Configuration          | Four (4) fitted Dynami Chair Shells                |
| Minimum Order Quantity | 50 per colour (single colour per order)            |
| Frame                  | Black powder-coated, fully welded steel frame with |
|                        | six legs                                           |
| Colours                | Available in stocked shell colours as shown (in a  |
|                        | single colour)                                     |
| Weight Capacity        | Tested to 135kg load capacity per chair            |
| Options                | Black Seat Pad (not included in displayed price)   |

## FEATURES

Sturdy six-leg beam frame with adjustable tilting-leveling feet Stackable 4-5 seats high for convenient storage Lightweight and portable, it can be easily rearranged Optional seat pad available Durable high-impact polypropylene construction