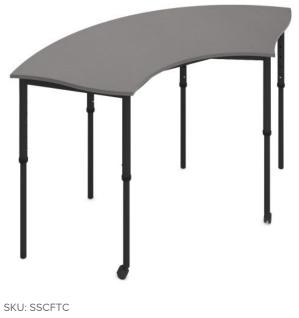

## Smartable Twist Curve Sit Stand Student Table

## SPECIFICATIONS

| Specification          | Details                                                                |
|------------------------|------------------------------------------------------------------------|
| Dimensions (mm)        | 700-940h x 1766w x 650d                                                |
| Height Adjustment (mm) | Adjusts to 5 heights: 700, 760, 820, 880, and 940mm, no tools required |
| Tabletop               | 18mm thick E0 board                                                    |
| Colours                | Stock colours as shown and a range of made-to-order boards             |
| Frame                  | Fully welded powder-coated black steel frame                           |

## FEATURES

Seamlessly adjusts from sitting to??<u>standing desk</u>??heights Curved top design, with an interlocking twist-edge, boosts engagement Mobile with heavy-duty castors for easy movement Sturdy, fully welded steel frame supports heavy loads Generous surface area provides ample space for student resources Easily height adjustable by students