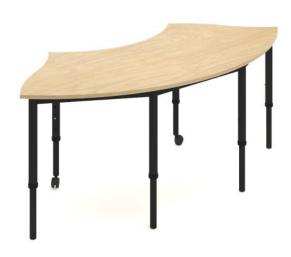

## **Smartable Twist Curve Student Table**

Provider

Furniture

OUALITY · BEST PRICES

## WARRANTY

SKU: SCFTC

| Specification          | Details                                                                |
|------------------------|------------------------------------------------------------------------|
| Dimensions (mm)        | 520-760h x 1766w x 650d                                                |
| Height Adjustment (mm) | Adjusts to 5 heights: 520, 580, 640, 700, and 760mm, no tools required |
| Tabletop               | 18mm thick E0 board                                                    |
| Colours                | Stock colours as shown and a range of made-to-order boards             |
| Frame                  | Fully welded powder-coated black steel frame                           |

## FEATURES

Large ergonomic cure surface area with interlocking twist top edge Easily height adjustable by students Mobile with heavy-duty castors for easy movement Sturdy, fully welded steel frame supports heavy loads