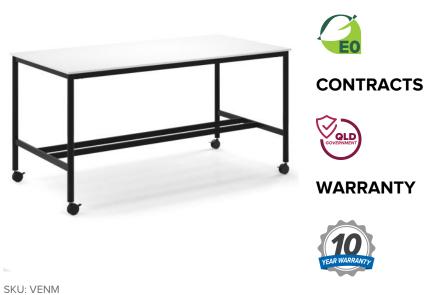

Ideal for science labs, technology rooms, and STEM learning spaces A wide range of sizes are available to maximise lab floor plans and collaboration Durable 18mm melamine top designed for demanding learning environments Sturdy black powder-coated 42mm steel H-frame with footrail for stability Heavy-duty lockable castors for easy mobility and secure positioning