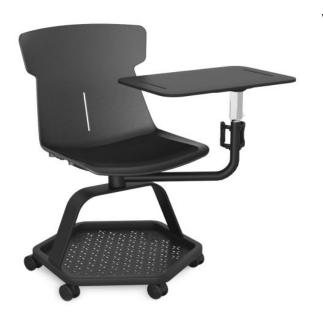

# **Merit Zone Chair**

## **FEATURES**

Popular choice for halls, theatres and reception areas

Designed for individual use or wheel them into groups with ease when it's time for high schoolers or tertiary students to learn collaboratively

Simple yet powerful line structures - Italian minimalist design which is clean, crisp, and tidy

Strong Black powdercoated steel frame, storage compartment and tablet support arm fitted with a Black high-density tablet

Chair shell offered in five on-trend colour choices – Moss Green, Red Earth, Shadow Black, Sky Blue and Smoke

Contact your local BFX Consultant, click here or scan to view colours & options >