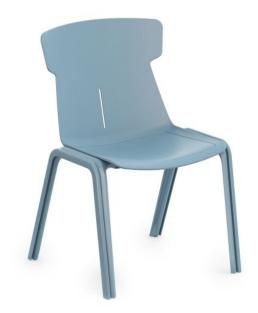

# **Merit Linking Chair**

## **SPECIFICATIONS**

| Specifications | Details                                                                                        |
|----------------|------------------------------------------------------------------------------------------------|
| Dimensions     | Overall: 850mm (H) x 550mm (W) x 525mm (D)<br>Seat Height: 455mm                               |
|                | Easily links without tools or extra brackets to form auditorium-style configurations.          |
| Stackable      | Swiftly and conveniently stacks for efficient storage space management.                        |
| Colours        | Limited colours available while stocks last; 100% recyclable seat shell available in Sky Blue. |

### **FEATURES**

Designed with Italian minimalist aesthetics for a sleek look Ergonomic backrest ensures superior spine support Linking feature for quick, tool-free auditorium setups 100% recyclable polypropylene construction enhances sustainability Stackable design for efficient space management