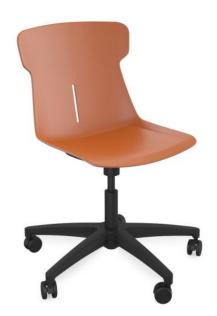

# **Merit Task Chair**

## **SPECIFICATIONS**

**SIZE (Millimetres)** 

410-530hx 590w x 580d

## **FEATURES**

Clearance item while stocks last

Easily integrated into different commercial and educational workspaces

Simple yet powerful line structures

Italian minimalist design which is clean, crisp, and tidy

Backrest sits comfortably close to offer exceptional spine support and a pleasantly cool feeling

An ideal choice for reception areas, meeting spaces and training room

Features strong Black nylon 5 point base on castors is also fitted with a height-adjustable offering a 120mm travel range