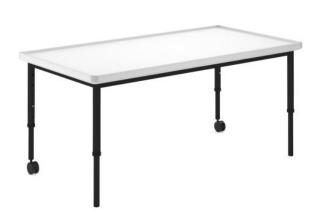

# **SIZE (Millimetres)**

Adjustable Height - 520-760h 1800W x 900D

## **COLOURS**

Tabletop - 18mm E0 quality Whiteboard table top with an anodised metal raised edge Frame Options - Available with Black powder coat steel legs and feet with Black Castors.

# **FEATURES**

Standard Adjustable Leg (adjustable to 520, 580, 640, 700, 760 heights) according to preferences E0 tabletop Whiteboard finish offering a writeable surface Simple and clean design Pair with Stash Storage Trolleys??