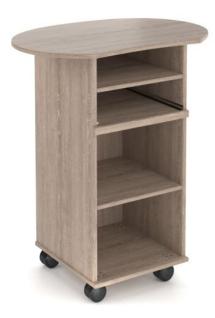

## Kaboodle Doodle Teachers Station with Shelves

SKU: KBODS

CERTIFICATIONS

WARRANTY

## SPECIFICATIONS

**SIZE (Millimetres)** 1050H × 900W × 600D

## FEATURES

Range of mobile and compact lecture stations A clever alternative to teaching from a traditional teacher's desk Allows more flexible and customisable storage options to suit your needs Easy to wheel around the room as needed Kaboodle Doodle range includes three separate options - Teacher Station, Teacher Station with Hinged Door and Teacher Station with Shelves Constructed E0 Board, a medium density fibreboard that???s sustainable, eco-friendly and ensures the air quality in classrooms is safe from toxins Whiteboard "writeable" front