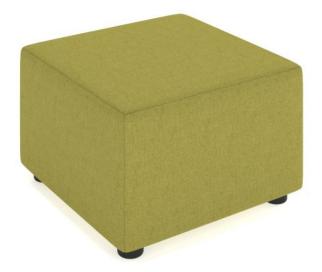

## **Centric Cube Ottoman**

SKU: CCUC

## **SPECIFICATIONS**

**SIZE (Millimeters)** 300h x 450w x 450d

**COLOURS** - Clearance items in selected colours and sizes while stocks last

## FEATURES

Clearance items in selected colours and sizes while stocks last Water resistant and UV resistant fabric options - colourfast PVC backed polyester fabric - 600D Lightweight and very portable Vinyl options - easy to sponge clean Comfortable and durable Cost-effective soft seating option Promotes collaborative and active learning