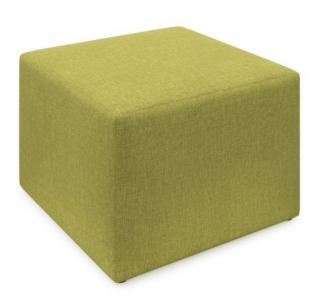

## **Geo Square Ottoman**

## **SPECIFICATIONS**

**SIZE (Millimetres)** 450h x 650w x 650d

**CLEARANCE - AVAILABLE IN LIMITED COLOURS AND OPTIONS WHILE STOCKS LAST** Colours, as shown, are available while stocks last.

## **FEATURES**

Unique soft seating range that can serve as a single seating space or nest together to make a "family" of interactive geometric shaped ottomans

Reconfigure an infinite number of ways like one big playful classroom puzzle Lightweight for students to shuffle around