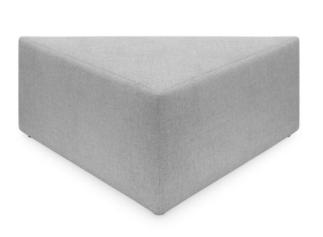

# **Geo Large Triangle Ottoman**

WARRANTY

SKU: GEOLT

### **SPECIFICATIONS**

**SIZE (Millimeters)** 450h x 1300 x 919 x 919

## FEATURES

Unique soft seating that can be used singly or nested together Reconfigure an infinite number of ways like one big playful classroom puzzle Lightweight for students to shuffle around Great for libraries and breakout spaces to classrooms and withdrawal spaces Inspire students to take control, watch them create different collaborative designs