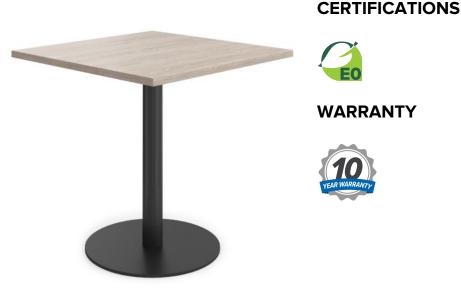

## SPECIFICATIONS

| Specification     | Details                                                          |
|-------------------|------------------------------------------------------------------|
| Dimensions?? (mm) | Available various size options;                                  |
|                   | 600 x 600 Top - 725H x 540dia Disc Base                          |
|                   | 750 x 750 Top - 725H x 540dia Disc Base                          |
| Тор               | 25mm thick E0 Board                                              |
| Base              | Powder-Coat Steel Welded Frame                                   |
| Colour Options    | Top is available in a wide range of made-to-order board colours. |
|                   | Powder-coated Black steel base                                   |

## FEATURES

Square tabletop design enhances collaboration, is perfect for face-to-face interactions, and maximises space Durable construction with a weighted steel circular base that offers significant strength and stability Fitted with a 25mm toxin-free top, providing a robust and practical work surface that???s easy to clean The single-column base design optimises legroom, ideal for high-traffic areas and various seating arrangements