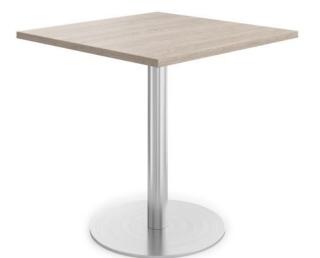

# Platter Square Table -Brushed Stainless Base

#### **SIZE (Millimeters)**

Available in various top sizes; 1050mm Top - 725H x 720dia Disc Base 25mm top

## **COLOURS**

Available in a wide range of Made to order boards colours as shown with a Brushed Stainless Steel Base.

# **FEATURES**

Perfect for meeting tables or training rooms

Sturdy disc base offered in your choice of Matt Black powder-coated or Brushed Stainless Steel finishes?? Wide range of meeting tables within the Platter Table range including round and square tops, for coffee tables, high tables, and meeting table options.