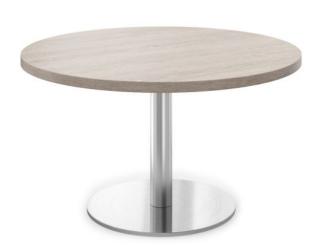

#### **SIZE (Millimetres)**

Available in the following tabletop sizes; 600dia Top - 455H x 400dia Disc Base 750dia Top - 455H x 400dia Disc Base 25mm top

#### **COLOURS**

Available in a wide range of Top options, as shown. Choose from a Brushed Stainless Steel or Powder-coated Black steel circular disc base as standard.

??

### **FEATURES**

Perfect for boardrooms, breakout rooms, staff rooms, meeting rooms and is a great general use table in classroom settings

Sturdy disc base finished in your choice of Matt Black powder-coated or Brushed Stainless Steel?? 25mm tops are robust, provide a practical work surface and E0 board quality